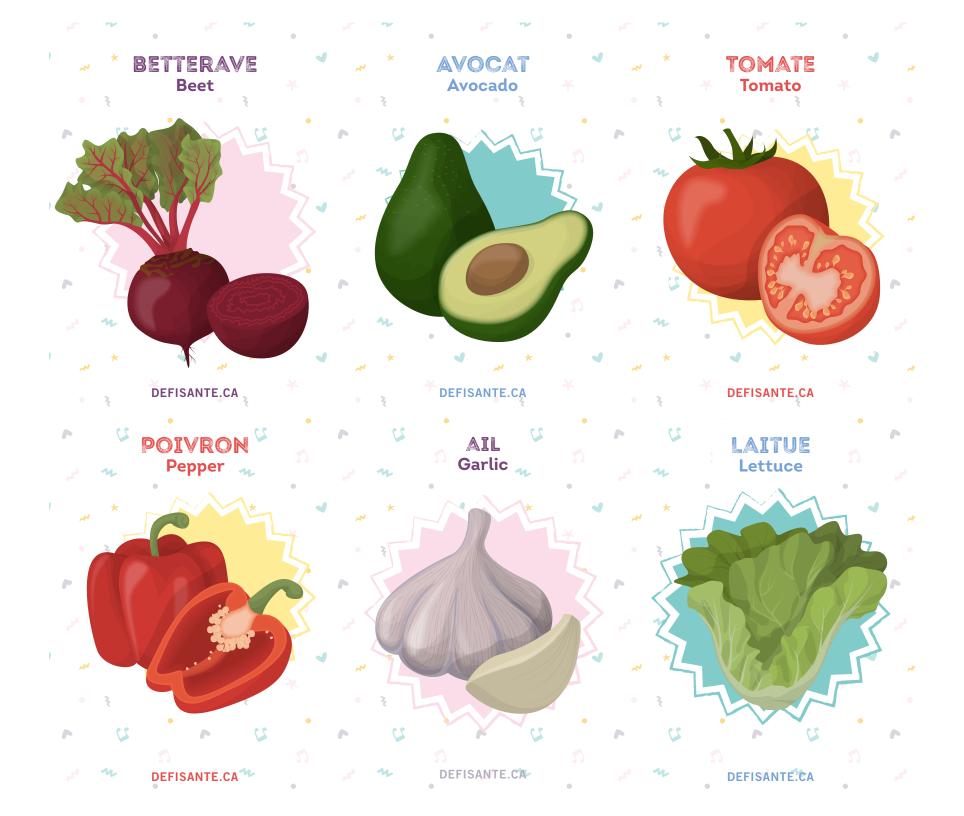

#### 1. . Get ready

Have at least one card per pair of students. You can use the cards provided on the following pages.

You can also have students create more cards by drawing a fruit or vegetable on pieces of paper. Students who can write can also write the name of the chosen fruit or vegetable.

- 2. Have fun!
- Tape a card representing a fruit or vegetable on each student's forehead. The student must not have seen the card he is wearing on his forehead.
- In turn, students can ask questions that can only be answered by yes or no to try to discover the fruit or vegetable they "are".
- When a player asks a question and the answer is yes, then he can follow up with another question. If the answer is no, then he must give up his turn.